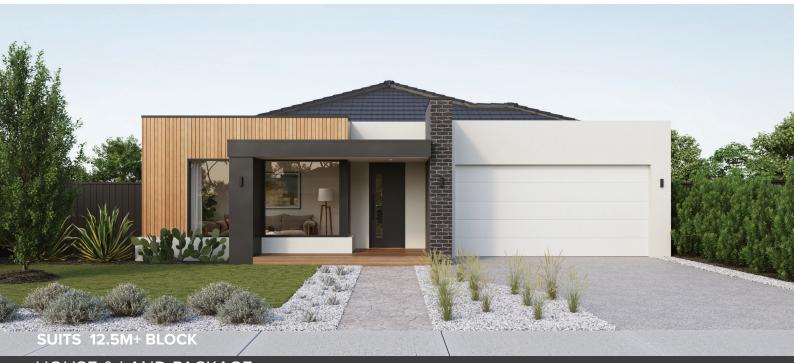

## SHERRIDON HOMES®

HOUSE & LAND PACKAGE first home owners \$659,238

Lot 237 Floriana, BONSHAW

4 <del>|</del>

2 🖨 2 🖨

LOT SIZE 503 sqm HOUSE AREA 214.39 sqm