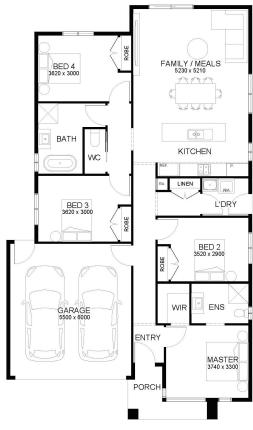

Land size: 503 sqm House size: 179.56 sqm

For more information contact Lee Dern on 0456 767 073

The builder reserves the right to amend specification and price without notice. All plans and facades are indicative concepts and are not intended to be an actual depiction of the building. Fencing paths, driveway or landscaping are for illustration purposes only. All dimensions are approximate, refer to contract documentation for details. The First Home Owners Grant is a government incentive and is subject to change. VIC Builder's Licence CDB-U50038