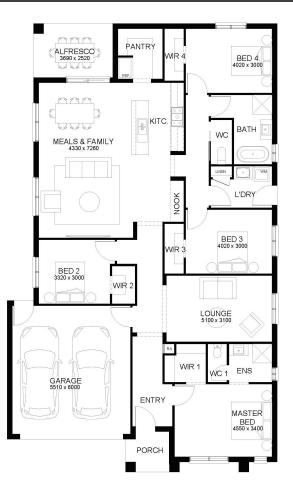

## **NEWLIVING**

## SHERRIDON HOMES®

A HIGHER STANDARD



**HOUSE & LAND PACKAGE** first home owners \$636,638

Lot 240 Floriana, BONSHAW



## **SOMERS 238**

FLORIANA BONSHAN

LOT SIZE 400 sqm HOUSE AREA 237.75 sqm

## **Inclusions**

- Site Cost Allowance Including Rock Removal
- · 7-star energy rated homes
- Double-glazed awning windows and sliding doors (where required)
- 40mm edge category 1 stone bench top
- 1500mm freestanding bath
- Brickwork above all elevations including windows, external doors and over garage with face brick.
- · Evaporative cooling throughout
- · 900mm appliances
- Tiled shower bases
- Colour on concrete driveway (up to 35m2)
- · Overhead cupboards to kitchen

For more information contact Lee Dern on 0456 767 073

\*Fixed Price Current As Of 03/04/2025. Fixed Pricing Is Based On Developer Engineering Plans, Estate Guidelines And Plan Of Subdivision. Land Availability And Pricing Supplied By The D