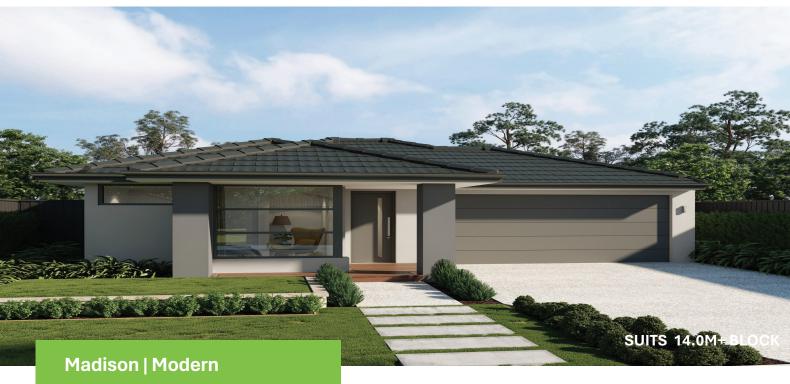

## **HOUSE & LAND PACKAGE**

Lot 240 Floriana, BONSHAW

FIXED PRICE CONTRACT

\$623,248

Land size: 400 sqm House size: 241.76 sqm

For more information contact Lee Dern on 0456 767 073

The builder reserves the right to amend specification and price without notice. All plans and facades are indicative concepts and are not intended to be an actual depiction of the building. Fencing paths, driveway or landscaping are for illustration purposes only. All dimensions are approximate, refer to contract documentation for details. The First Home Owners Grant is a government incentive and is subject to change. VIC Builder's Licence CDB-U50038