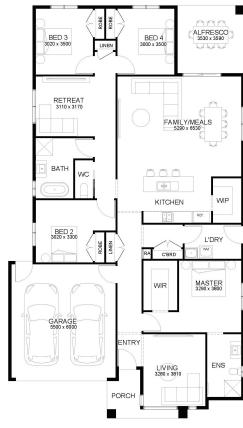

Land size: 400 sqm House size: 241.76 sqm

For more information contact Lee Dern on 0456 767 073

The builder reserves the right to amend specification and price without notice. All plans and facades are indicative concepts and are not intended to be an actual depiction of the building. Fencing paths, driveway or landscaping are for illustration purposes only. All dimensions are approximate, refer to contract documentation for details. The First Home Owners Grant is a government incentive and is subject to change. VIC Builder's Licence CDB-U50038