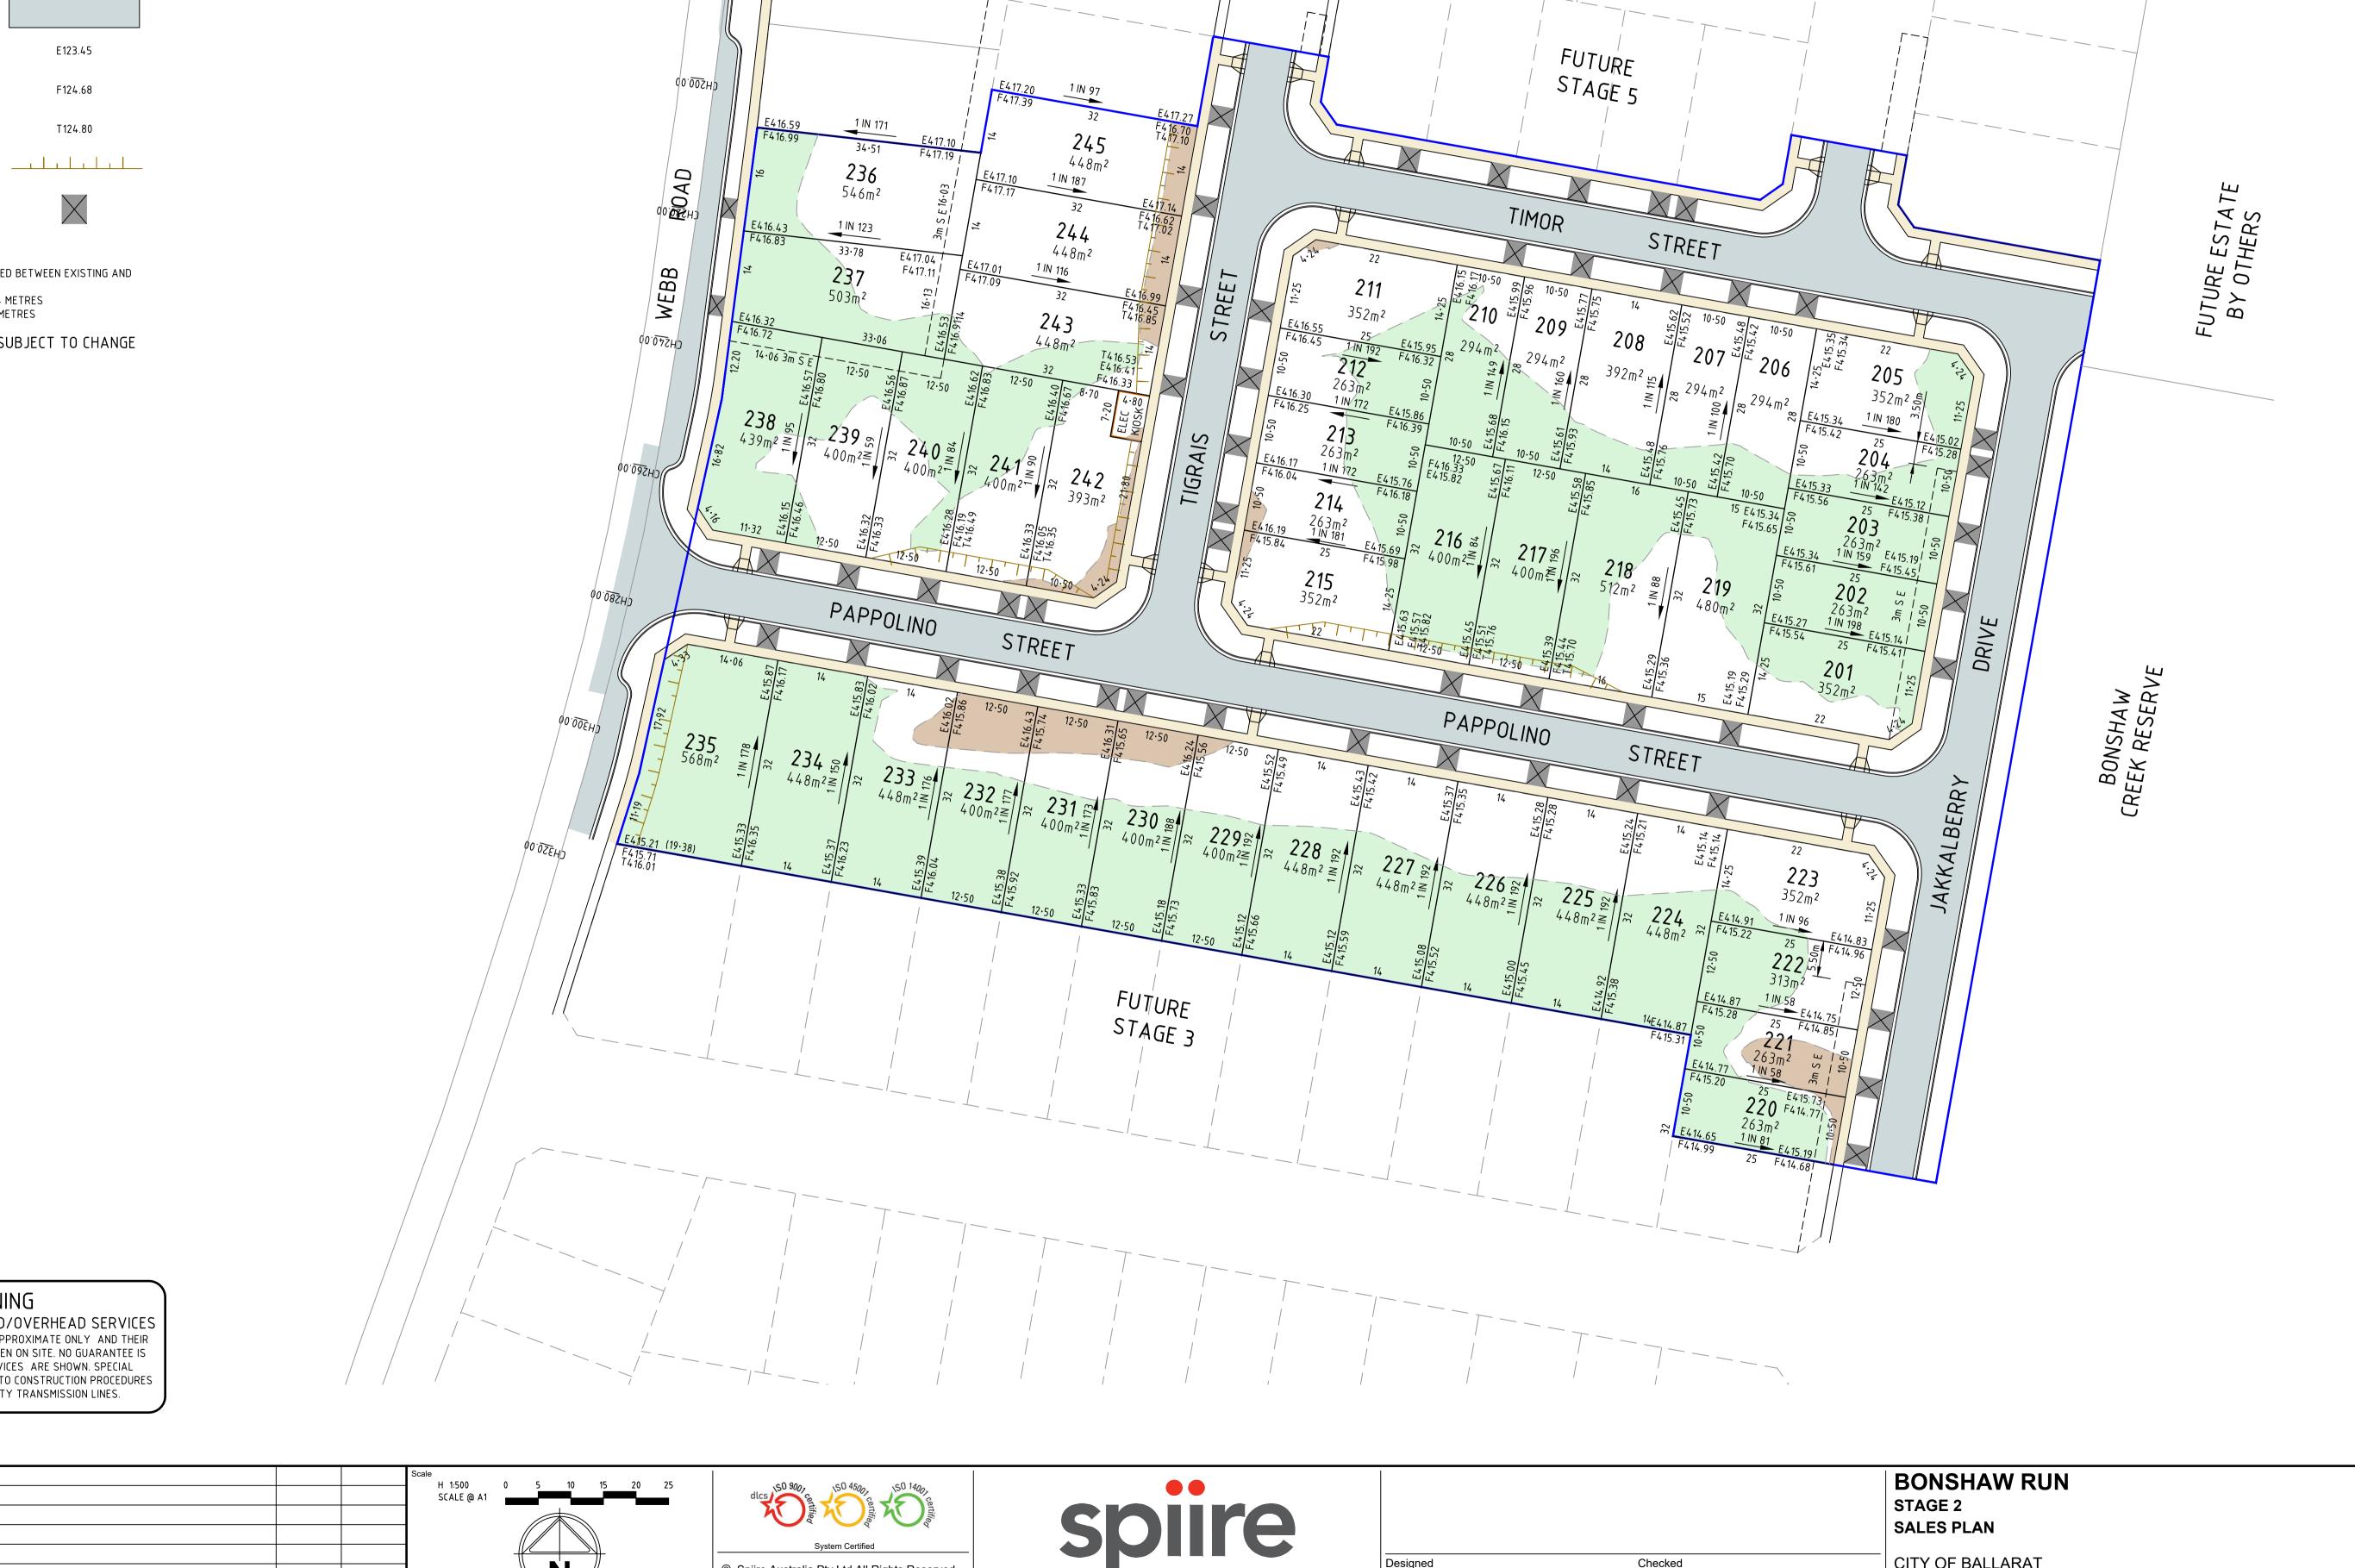

## WARNING

BEWARE OF UNDERGROUND/OVERHEAD SERVICES THE LOCATION OF SERVICES ARE APPROXIMATE ONLY AND THEIR EXACT POSITION SHOULD BE PROVEN ON SITE. NO GUARANTEE IS GIVEN THAT ALL EXISTING SERVICES ARE SHOWN. SPECIAL CONSIDERATION SHOULD BE GIVEN TO CONSTRUCTION PROCEDURES UNDER OVERHEAD ELECTRICITY TRANSMISSION LINES.

B LOTS 236-237 DIMENSIONS AMENDED PRELIMINARY ISSUE

K.W.

K.W.

Approved

06-03-25

21-02-25

© Spiire Australia Pty Ltd All Rights Reserved This document is produced by Spiire Australia Pty Ltd solely for the benefit of and use by the client in accordance with the terms of the 115 Doveton Street South Ballarat retainer. Spiire Australia Pty Ltd does not and shall not assume any Victoria 3350 Australia 61 3 5312 7000 responsibility or liability whatsoever to any third party arising out of any use or reliance by third party on the content of this document. spiire.com.au ABN 55 050 029 635

| Designed    | Checked     |
|-------------|-------------|
| S.WOOD      | C.DOBRZELAK |
| Authorised  | Date        |
| K.WILKINSON | MARCH 25    |

CITY OF BALLARAT

PRELIMINARY 322596002CSP200 B