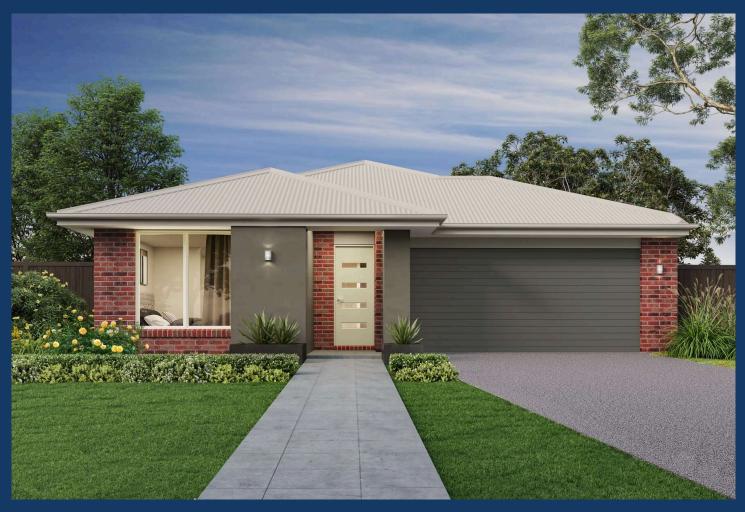

## From: \$674,495\*

## Coral 21

## Inclusions

- Truecore Steel House Frame
- Colorbond Steel Roof (with Sarking)
- High Performance (uPVC) Double Glazed Safety Glass Windows & Doors
- 7 Star Energy Efficient to all orientations
- 7 x 440w Panels & 3KW Inverter (single phase)
- Bushfire Compliance to BAL 12.5
- 50 Year Structural Guarantee
- NCC Compliant
- Range of stylish colour schemes
- Overhead Cabinetry to Kitchen
- Tiled Shower Bases
- Laundry Cabinetry
- Remote Garage Door with Openers
- Site Costs Allowance Included
- Developer Guidelines Included
- 2550mm Ceiling Height
- Caesarstone Benchtops to Kitchen & Vanities
- Laminate Flooring & Carpet Throughout
- Rear Alfresco (design specific)