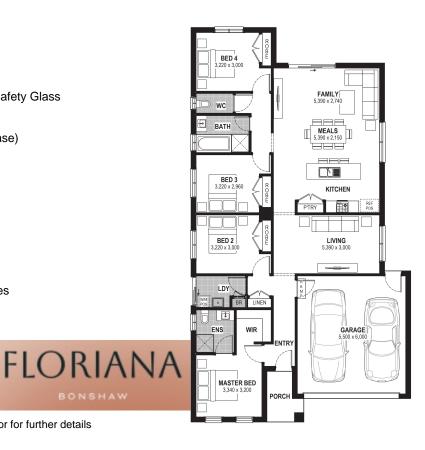

## Floriana Estate

Pappalino Street, Bonshaw Lot 239

Facade: Havana (with Eaves)House: 20.39 sq Land: 400 m2

چې 2

⊕ 2

🕁 2

## Spice 20