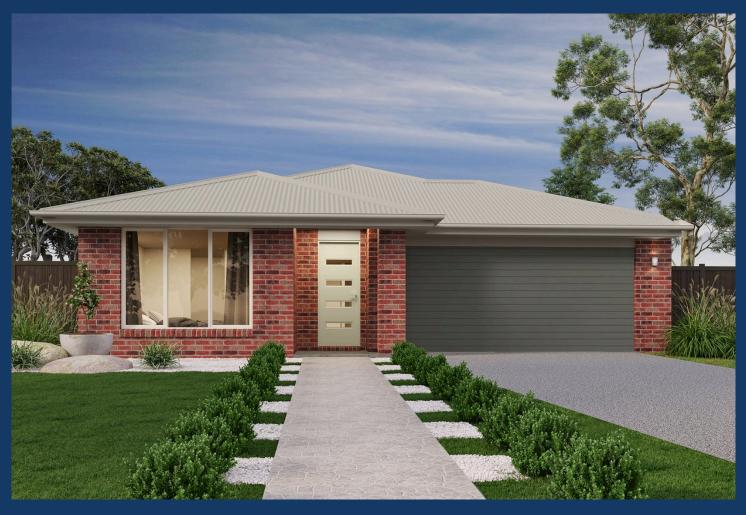

## Floriana Estate

Pappalino Street, Bonshaw Lot 239

Facade: Havana (with Eaves)House: 20.39 sq Land: 400 m2

چې 2

⊕ 2

🕁 2